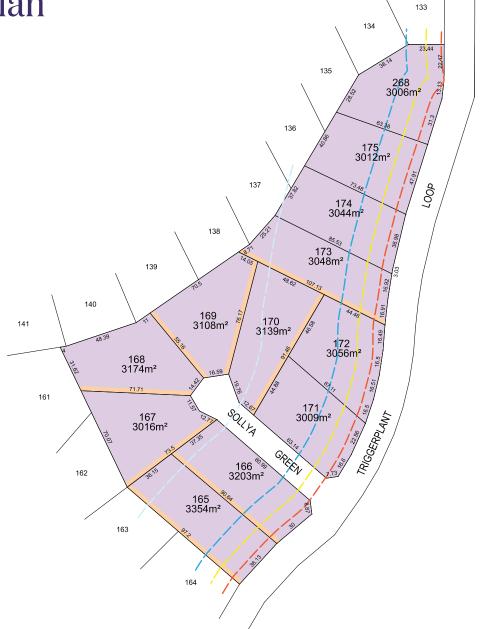

## Springdale Beach

| Lot No | Stage | Street Name       | Area (m²) | Titles | Price (\$) | Status         |
|--------|-------|-------------------|-----------|--------|------------|----------------|
| 173    | 5A    | Triggerplant Loop | 3,048sqm  | Titled | \$340,000  | Under Contract |

## **LEGEND**

Drainage Easement

**BAL Contours** 

BAL-40
BAL-29
BAL-19
BAL-12.5

See BAL Contour Plan for details