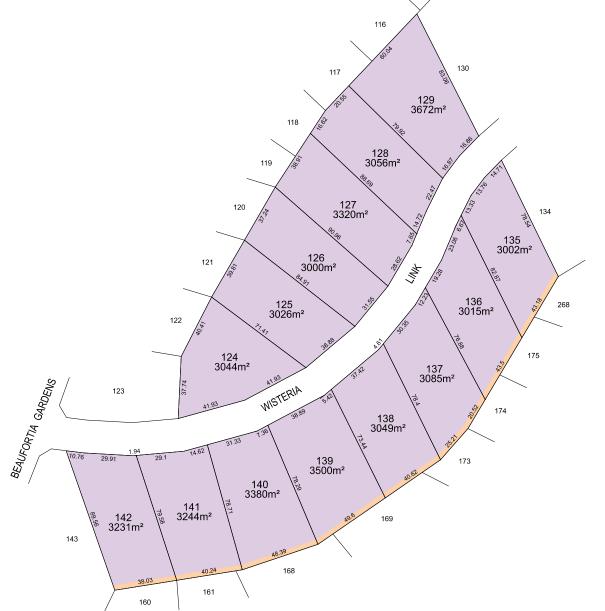

# Sales Plan Stage 3C

All dimensions and areas are subject to survey. The particulars on this brochure are supplied for identification purposes only and shall not be taken as a representation in any respect on the part of the seller or its agent.

## Springdale Beach

| Lot No | Stage | Street Name   | Area (m²) | Titles | Price (\$) | Status         |
|--------|-------|---------------|-----------|--------|------------|----------------|
| 124    | 3C    | Wisteria Link | 3,044sqm  | Titled | \$369,000  |                |
| 125    | 3C    | Wisteria Link | 3,026sqm  | Titled | \$375,000  |                |
| 126    | 3C    | Wisteria Link | 3,000sqm  | Titled | \$375,000  |                |
| 127    | 3C    | Wisteria Link | 3,320sqm  | Titled | \$345,000  | Under Contract |
| 128    | 3C    | Wisteria Link | 3,056sqm  | Titled | \$375,000  | Under Contract |