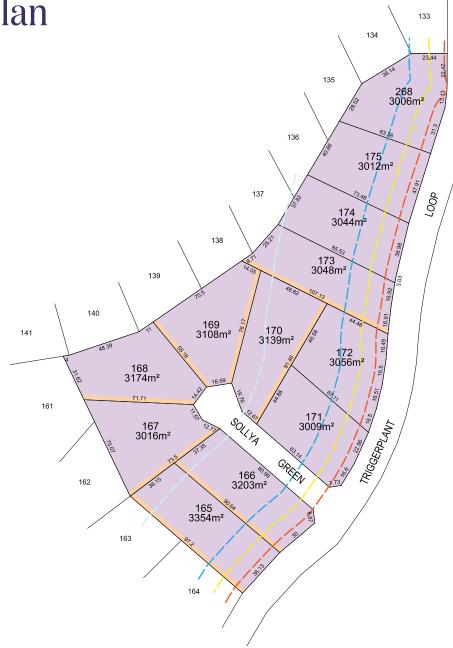

## Springdale Beach

| Lot No | Stage | Street Name       | Area (m <sup>2</sup> ) | Titles        | Price (\$) | Status         |
|--------|-------|-------------------|------------------------|---------------|------------|----------------|
| 126    | 3C    | Wisteria Link     | 3,000sqm               | Titled        | \$409,000  | Under Contract |
| 171    | 5A    | Triggerplant Loop | 3,009sqm               | February 2025 | \$295,000  | Sold           |
| 166    | 5A    | Triggerplant Loop | 3,203sqm               | February 2025 | \$330,000  | Under Contract |
| 165    | 5A    | Triggerplant Loop | 3,354sqm               | February 2025 | \$345,000  | On Hold        |
| 172    | 5A    | Triggerplant Loop | 3,056sqm               | February 2025 | \$324,000  | On Hold        |
| 173    | 5A    | Triggerplant Loop | 3,048sqm               | February 2025 | \$340,000  | On Hold        |
| 174    | 5A    | Triggerplant Loop | 3,044sqm               | February 2025 | \$340,000  | Sold           |
| 175    | 5A    | Triggerplant Loop | 3,012sqm               | February 2025 | \$335,000  | On Hold        |
| 268    | 5A    | Triggerplant Loop | 3,006sqm               | February 2025 | \$335,000  | Sold           |
| 167    | 5A    | Sollya Green      | 3,016sqm               | February 2025 | \$404,000  | Sold           |
| 169    | 5A    | Sollya Green      | 3,108sqm               | February 2025 | \$410,000  | Sold           |
| 170    | 5A    | Sollya Green      | 3,139sqm               | February 2025 | \$414,000  | Sold           |
| 168    | 5A    | Sollya Green      | 3,174sqm               | February 2025 | \$420,000  | Sold           |
|        |       |                   |                        |               |            |                |

## Sales Plan Stage 5A