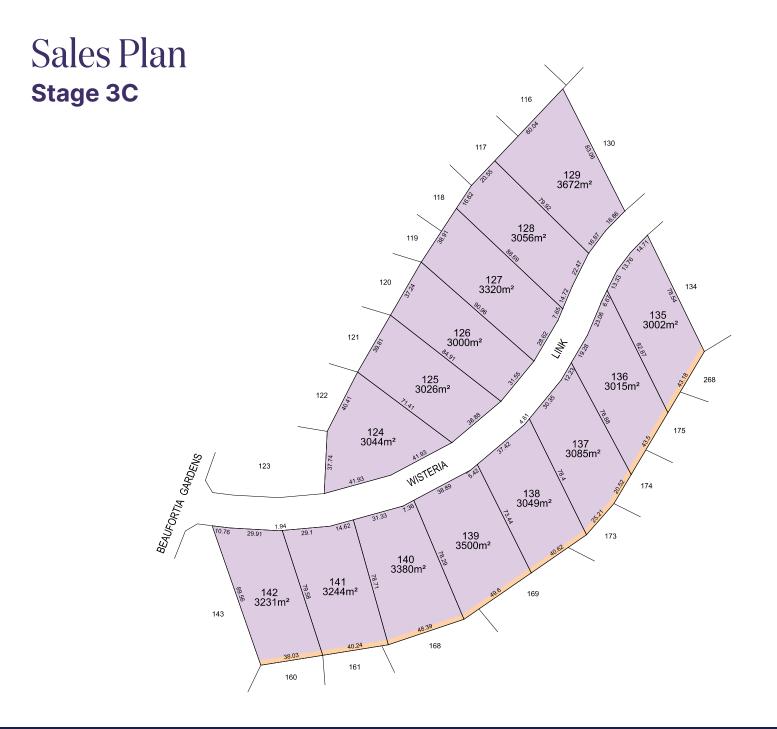

## Springdale Beach

| Lot No | Stage | Street Name       | Area (m <sup>2</sup> ) | Titles        | Price (\$) | Status         |
|--------|-------|-------------------|------------------------|---------------|------------|----------------|
| 126    | 3C    | Wisteria Link     | 3,000sqm               | Titled        | \$409,000  | Under Contract |
| 171    | 5A    | Triggerplant Loop | 3,009sqm               | February 2025 | \$295,000  | Sold           |
| 166    | 5A    | Triggerplant Loop | 3,203sqm               | February 2025 | \$330,000  | Under Contract |
| 165    | 5A    | Triggerplant Loop | 3,354sqm               | February 2025 | \$345,000  | On Hold        |
| 172    | 5A    | Triggerplant Loop | 3,056sqm               | February 2025 | \$324,000  | On Hold        |
| 173    | 5A    | Triggerplant Loop | 3,048sqm               | February 2025 | \$340,000  | On Hold        |
| 174    | 5A    | Triggerplant Loop | 3,044sqm               | February 2025 | \$340,000  | Sold           |
| 175    | 5A    | Triggerplant Loop | 3,012sqm               | February 2025 | \$335,000  | On Hold        |
| 268    | 5A    | Triggerplant Loop | 3,006sqm               | February 2025 | \$335,000  | Sold           |
| 167    | 5A    | Sollya Green      | 3,016sqm               | February 2025 | \$404,000  | Sold           |
| 169    | 5A    | Sollya Green      | 3,108sqm               | February 2025 | \$410,000  | Sold           |
| 170    | 5A    | Sollya Green      | 3,139sqm               | February 2025 | \$414,000  | Sold           |
| 168    | 5A    | Sollya Green      | 3,174sqm               | February 2025 | \$420,000  | Sold           |
|        |       |                   |                        |               |            |                |