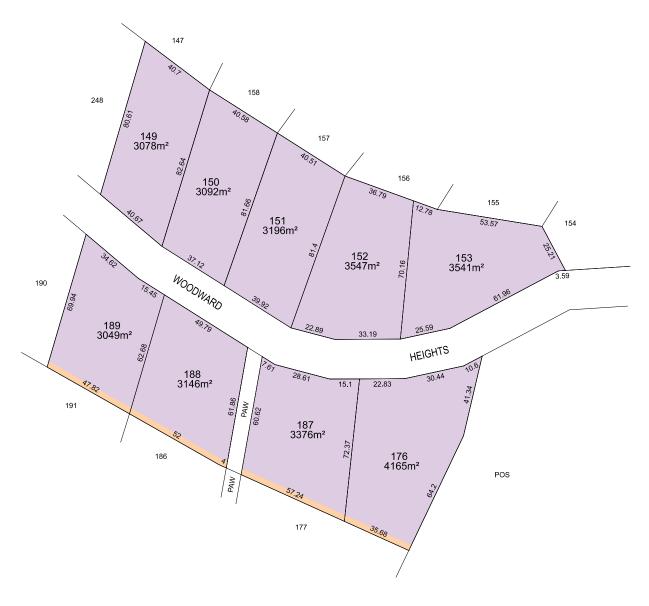

## Springdale Beach

| Lot No | Stage | Street Name   | Area (m <sup>2</sup> ) | Titles | Price (\$) | Status         |
|--------|-------|---------------|------------------------|--------|------------|----------------|
| 124    | 3C    | Wisteria Link | 3,044sqm               | Titled | \$369,000  | Under Contract |
| 125    | 3C    | Wisteria Link | 3,026sqm               | Titled | \$375,000  | Under Contract |
| 126    | 3C    | Wisteria Link | 3,000sqm               | Titled | \$375,000  | Under Contract |