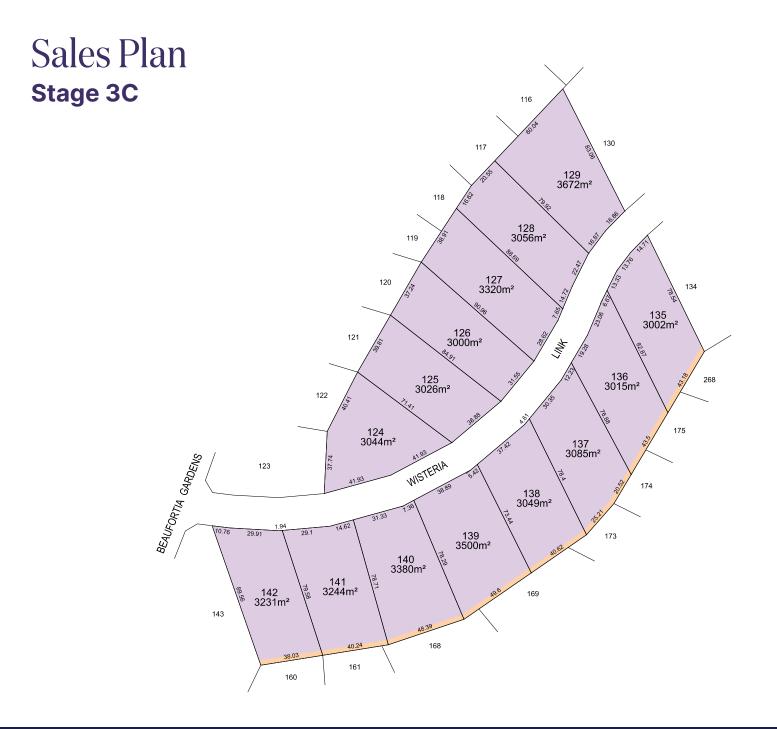

## Springdale Beach

| Lot No | Stage | Street Name   | Area (m <sup>2</sup> ) | Titles | Price (\$) | Status         |
|--------|-------|---------------|------------------------|--------|------------|----------------|
| 124    | 3C    | Wisteria Link | 3,044sqm               | Titled | \$339,000  |                |
| 125    | 3C    | Wisteria Link | 3,026sqm               | Titled | \$345,000  | Hold           |
| 126    | 3C    | Wisteria Link | 3,000sqm               | Titled | \$345,000  |                |
| 127    | 3C    | Wisteria Link | 3,320sqm               | Titled | \$345,000  | Hold           |
| 128    | 3C    | Wisteria Link | 3,056sqm               | Titled | \$345,000  |                |
| 135    | 3C    | Wisteria Link | 3,002sqm               | Titled | \$339,000  | Hold           |
| 136    | 3C    | Wisteria Link | 3,015sqm               | Titled | \$345,000  | Sold           |
| 137    | 3C    | Wisteria Link | 3,085sqm               | Titled | \$345,000  | Under Contract |
| 155    | 5B    | Juncus Court  | 3,116sqm               | Titled | \$270,000  | Sold           |

LEGEND

Drainage Easement