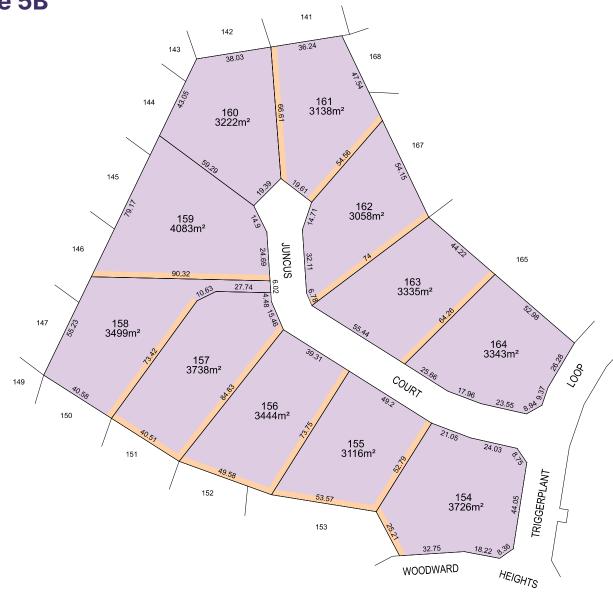

## Springdale Beach

| Lot No | Stage | Street Name   | Area (m <sup>2</sup> ) | Titles | Price (\$) | Status         |
|--------|-------|---------------|------------------------|--------|------------|----------------|
| 124    | 3C    | Wisteria Link | 3,044sqm               | Titled | \$339,000  |                |
| 125    | 3C    | Wisteria Link | 3,026sqm               | Titled | \$345,000  | Hold           |
| 126    | 3C    | Wisteria Link | 3,000sqm               | Titled | \$345,000  |                |
| 127    | 3C    | Wisteria Link | 3,320sqm               | Titled | \$345,000  | Hold           |
| 128    | 3C    | Wisteria Link | 3,056sqm               | Titled | \$345,000  |                |
| 135    | 3C    | Wisteria Link | 3,002sqm               | Titled | \$339,000  | Hold           |
| 136    | 3C    | Wisteria Link | 3,015sqm               | Titled | \$345,000  | Sold           |
| 137    | 3C    | Wisteria Link | 3,085sqm               | Titled | \$345,000  | Under Contract |
| 155    | 5B    | Juncus Court  | 3,116sqm               | Titled | \$270,000  | Sold           |

## Sales Plan Stage 5B

All dimensions and areas are subject to survey. The particulars on this brochure are supplied for identification purposes only and shall not be taken as a representation in any respect on the part of the seller or its agent.

LEGEND

Drainage Easement